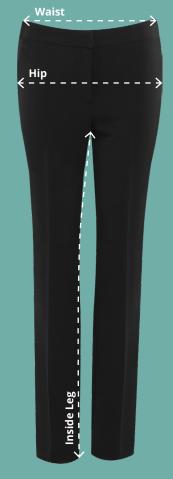

#### Waist (At top of waistband)

Measure from one end of the waistband to the other with the trouser laid down flat.

#### Hip

Measure across the width of the trouser at the bottom of the fly with the trouser laid down flat.

### **Inside Leg**

Measure from the crotch point to the hemline at the inside leg.

Girls Trimley Trousers Code: AAAA111874 (1LN)

| Girls Trimley Trousers |      |      |      |      |      |      |      |      |      |
|------------------------|------|------|------|------|------|------|------|------|------|
| To fit waist (inches)  | 22"  | 24"  | 26"  | 28"  | 30"  | 32"  | 34"  | 36"  | 38"  |
| 1/2 Waist (cm)*        | 29   | 31.5 | 34   | 36.5 | 39   | 41.5 | 44   | 46.5 | 49   |
| 1/2 Hip (cm)*          | 35.5 | 38.5 | 41   | 43.5 | 46   | 48.5 | 51   | 53.5 | 56   |
| Inside Leg 29"         | 73.7 | 73.7 | 73.7 | 73.7 | 73.7 | 73.7 | 73.7 | 73.7 | 73.7 |
| Inside Leg 31"         | 78.7 | 78.7 | 78.7 | 78.7 | 78.7 | 78.7 | 78.7 | 78.7 | 78.7 |
| Inside Leg 33"         |      |      |      |      | 83.8 | 83.8 | 83.8 | 83.8 | 83.8 |